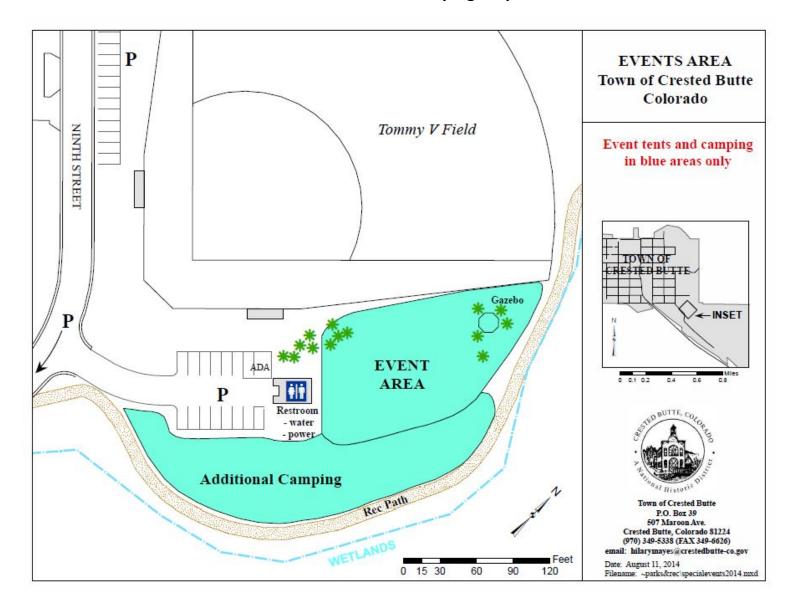

## **Town Ranch Camping Map**

## Ball Bash 2021 Camping Rules and Regulations

- No camping or cooking under provided shade tents. These are for day use only.
- Camping is available Friday and Saturday nights, August 13<sup>th</sup> and 14<sup>th</sup>. All camping is first come, first served.
- Camping is permitted in the Town Ranch Event Area (see map) and at the Gravel Pit just south of Tommy V Field.
  - Do not camp in front of dirt/gravel piles as Public Works staff may need access to these areas at any time. This area will be coned off. Please park/camp to the south of the cones.
- A Ball Bash camping permit <u>must be displayed</u> on every vehicle being used for camping.
   Vehicles without a permit are subject to being towed. These can be picked up from our offices OR at the registration table.
- No camping on Tommy V Field (you will get wet!)
- Use the restrooms facilities provided. Do not go outdoors.
- Campfires/Bonfires are not permitted
  - Charcoal and gas stoves are allowed if raised off the ground
- Be Bear Smart. Do not store anything edible or scented even toothpaste in your tent
  - Be sure all trash cans are securely closed after every use
- Quiet hours are 10:00 pm to 6:00 am
- Respect your neighbors, both campers and residents.
- Parking is permitted in the parking lots and alongside 9<sup>th</sup> street
  - Do not drive on the Town Ranch Event Area for any reason
- Tent stakes cannot exceed 6 inches
- Please do not bathe in the Tommy V bathrooms
- A hose bib with potable water is available on the back exterior wall of the restroom building
- Do not empty ice chests on the grass
- No camping/kitchen set-ups on the concrete pads or metal grates
- Dispose of all trash appropriately in secure, bear-proof containers.
- We do not allow any glass in camping areas or town parks/ball fields. Please use cans, reusable cups and non-breakables both at fields and in the camping areas.
- There are no hookups out at the Gravel Pit for trailers. All systems must be self-contained.