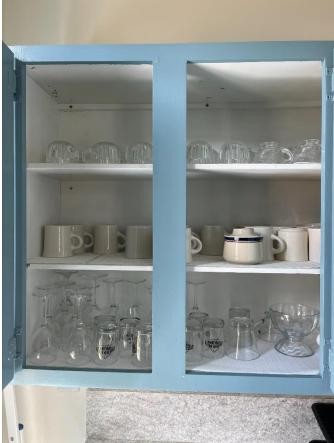

#### <u>Kitchen</u>

Basic Equipment: Gas Stove, Coffee Maker, Microwave, Refrigerator, Dishwasher

Dishes:

Small Plates: 70

Large Plates: 80

Bowls: 15

Wine Glasses: 12

Glasses: 8 tasting size: Chili & Beer Fest logo

Punch Bowl & 24 matching punch cups

Coffee Cups: 30

Serving Platters: assorted; 12 plus

Cutting Boards - assorted; 6 various sizes and materials

Prep Knives - not very sharp;

can opener, masher, peeler

Kitchen ~ Dishes

Large Plates - 80 Small Plates - 70

Bowls - 15

Glassware

Coffee Cups - 30

Wine Glasses - 12

Wine Glasses, Stemless - 8

Punch Cups - 24

Tasting Glasses – 8