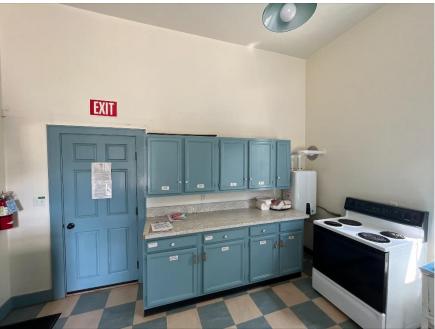

#### <u>Kitchen</u>

Basic Equipment: Gas Stove, Coffee Maker, Microwave, Refrigerator, Dishwasher

Dishes:

Small Plates: 70

Large Plates: 80

Bowls: 15

Wine Glasses: 12

Glasses: 8 tasting size: Chili & Beer Fest logo

# **Miscellaneous Items**

Projection Screen in Freight Room (attached to ceiling)

Bar, Podium in Freight Room

Vintage Piano in Parlor

Kitchen Basic Equipment

Mismatched Assorted Flatware Various Knives (not very sharp)