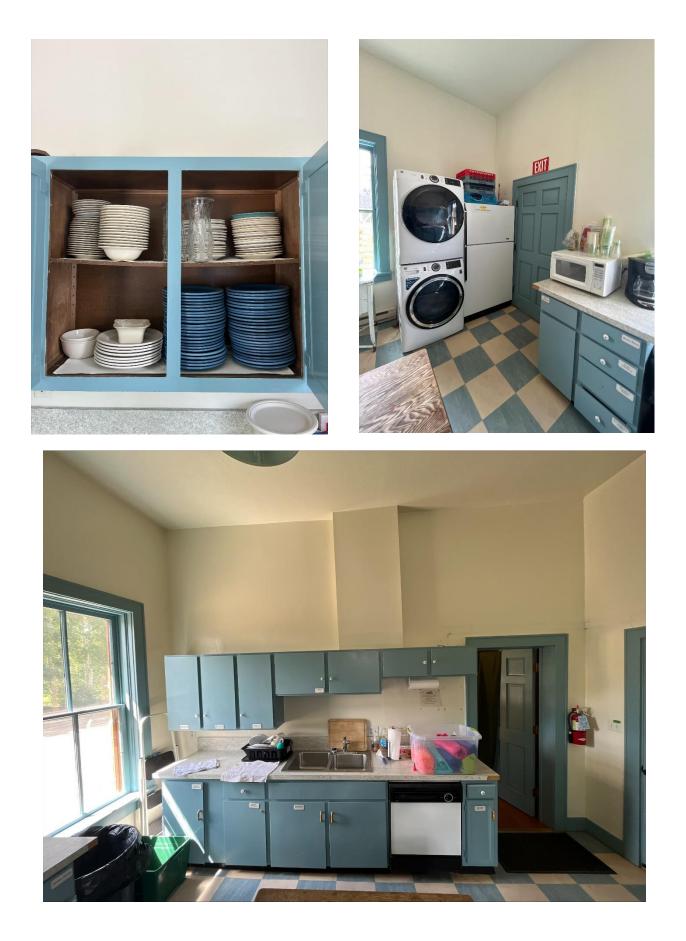

#### <u>Kitchen</u>

Basic Equipment: Gas Stove, Coffee Maker, Microwave, Refrigerator, Dishwasher

Dishes:

Small Plates: 70

Large Plates: 80

Bowls: 15

Wine Glasses: 12

Glasses: 8 tasting size: Chili & Beer Fest logo

Punch Bowl & 24 matching punch cups

Coffee Cups: 30

Serving Platters: assorted; 12 plus

Cutting Boards - assorted; 6 various sizes and materials

Prep Knives - not very sharp;

can opener, masher, peeler

Kitchen ~ Dishes

Large Plates - 80 Small Plates - 70

Bowls - 15

Glassware

Coffee Cups - 30

Wine Glasses - 12

Wine Glasses, Stemless - 8

Punch Cups - 24

Tasting Glasses – 8