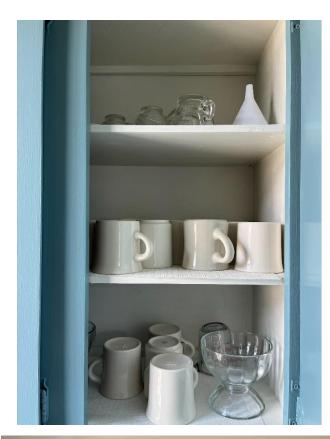

#### <u>Kitchen</u>

Basic Equipment: Gas Stove, Coffee Maker, Microwave, Refrigerator, Dishwasher

Dishes:

Small Plates: 70

Large Plates: 80

Bowls: 15

Wine Glasses: 12

Glasses: 8 tasting size: Chili & Beer Fest logo

can opener, masher, peeler

Kitchen ~ Dishes

Large Plates - 80 Small Plates - 70

Bowls - 15

Glassware

Coffee Cups - 30

Wine Glasses - 12

Wine Glasses, Stemless - 8

Punch Cups - 24

Tasting Glasses – 8