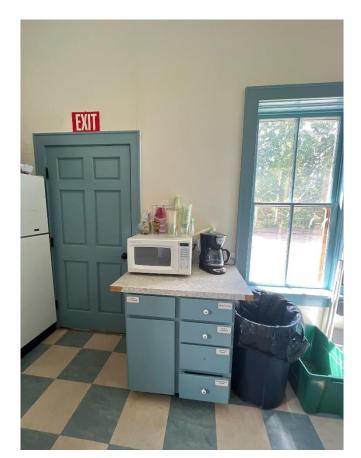

#### <u>Kitchen</u>

Basic Equipment: Gas Stove, Coffee Maker, Microwave, Refrigerator, Dishwasher

Dishes:

Small Plates: 70

Large Plates: 80

Bowls: 15

Wine Glasses: 12

Glasses: 8 tasting size: Chili & Beer Fest logo

# **Miscellaneous Items**

Projection Screen in Freight Room (attached to ceiling)

Bar, Podium in Freight Room

Vintage Piano in Parlor

Kitchen Basic Equipment

Mismatched Assorted Flatware Various Knives (not very sharp)