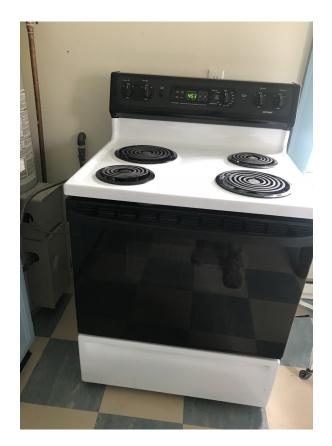

#### Kitchen\_

Basic Equipment: Gas Stove, Coffee Maker, Microwave, Refrigerator, Dishwasher

# Kitchen Basic Equipment