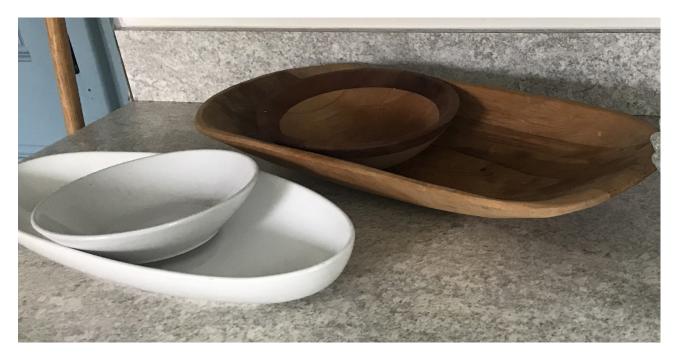

#### Dishes:

Small Plates: 50 Large Plates: 60 Bowls: 30 Wine Glasses: 12 Wine Glasses, Stemless: 8 Glasses: 9 tasting size: Chili & Beer Fest logo Punch Bowl & 24 matching punch cups Coffee Cups: 30 Saucers: 20 Serving Platters: assorted; 12 plus Cutting Boards - assorted; 6 various sizes and materials Prep Knives - not very sharp;

### Kitchen ~ Dishes

Large Plates - 60; assorted patterns

Small Plates - 50; assorted patterns Bowls - 30; assorted patterns

Mismatched Assorted Flatware

Various Knives (not very sharp) can opener, masher, peeler