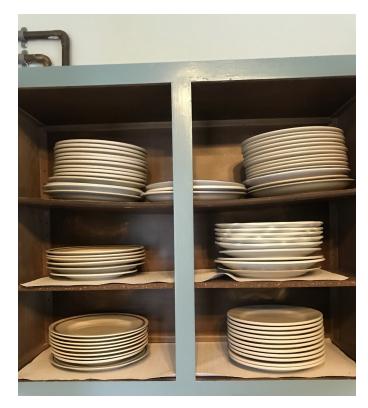

#### Dishes:

Small Plates: 50 Large Plates: 60 Bowls: 30 Wine Glasses: 12 Wine Glasses, Stemless: 8 Glasses: 9 tasting size: Chili & Beer Fest logo Punch Bowl & 24 matching punch cups Coffee Cups: 30 Saucers: 20 Serving Platters: assorted; 12 plus Cutting Boards - assorted; 6 various sizes and materials Prep Knives - not very sharp;

### Kitchen ~ Dishes

Large Plates - 60; assorted patterns

Small Plates - 50; assorted patterns Bowls - 30; assorted patterns

Mismatched Assorted Flatware

Various Knives (not very sharp) can opener, masher, peeler