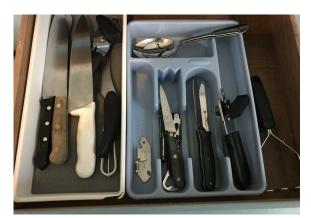

### Kitchen ~ Dishes

Large Plates - 60; assorted patterns

Small Plates - 50; assorted patterns Bowls - 30; assorted patterns

Mismatched Assorted Flatware

Various Knives (not very sharp) can opener, masher, peeler