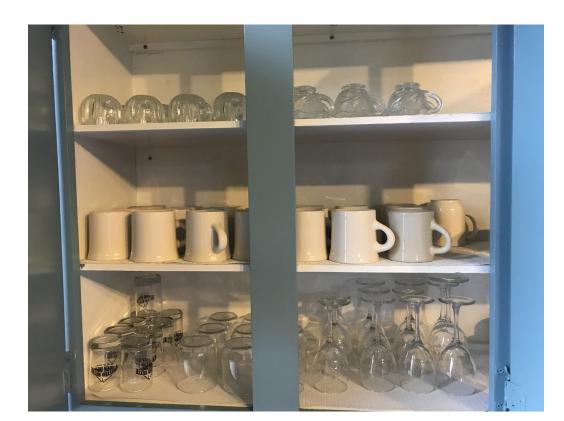

#### Dishes:

Small Plates: 50 Large Plates: 60 Bowls: 30 Wine Glasses: 12 Wine Glasses, Stemless: 8 Glasses: 9 tasting size: Chili & Beer Fest logo Punch Bowl & 24 matching punch cups Coffee Cups: 30 Saucers: 20 Serving Platters: assorted; 12 plus Cutting Boards - assorted; 6 various sizes and materials Prep Knives - not very sharp;

## Glassware

Coffee Cups - 30 Saucers - 20 Wine Glasses - 12 Wine Glasses, Stemless - 8 Punch Cups - 24 Tasting Glasses - 9