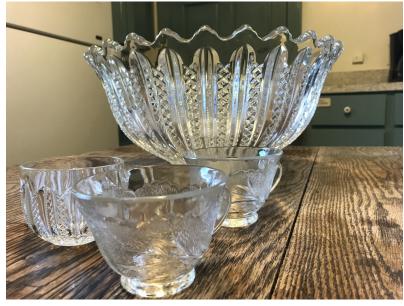

#### Dishes:

Small Plates: 50 Large Plates: 60 Bowls: 30 Wine Glasses: 12 Wine Glasses, Stemless: 8 Glasses: 9 tasting size: Chili & Beer Fest logo Punch Bowl & 24 matching punch cups Coffee Cups: 30 Saucers: 20 Serving Platters: assorted; 12 plus Cutting Boards - assorted; 6 various sizes and materials Prep Knives - not very sharp;