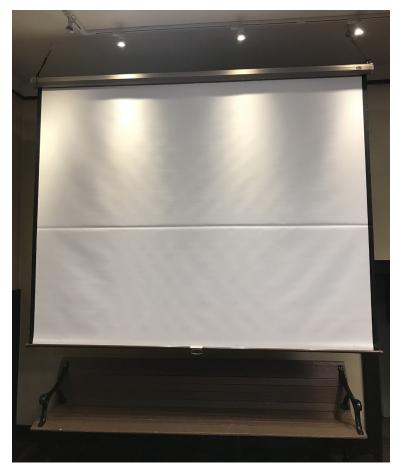

#### Miscellaneous Items

Projection Screen in Freight Room (attached to ceiling) Bar, Podium in Freight Room Vintage Piano in Parlor

## Dishes - Assorted Serving

Projection Screen

Cutting Boards 6