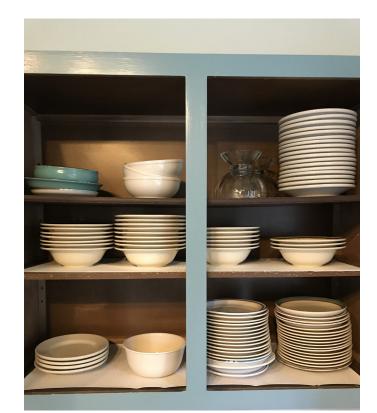

#### Dishes:

Small Plates: 50 Large Plates: 60 Bowls: 30 Wine Glasses: 12 Wine Glasses, Stemless: 8 Glasses: 9 tasting size: Chili & Beer Fest logo Punch Bowl & 24 matching punch cups Coffee Cups: 30 Saucers: 20 Serving Platters: assorted; 12 plus Cutting Boards - assorted; 6 various sizes and materials Prep Knives - not very sharp;

### Kitchen ~ Dishes

Large Plates - 60; assorted patterns

Small Plates - 50; assorted patterns Bowls - 30; assorted patterns

Mismatched Assorted Flatware

Various Knives (not very sharp) can opener, masher, peeler