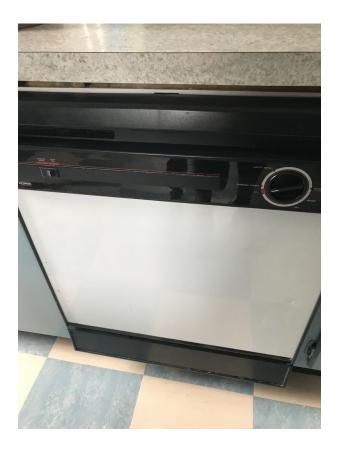

#### Kitchen\_

Basic Equipment: Gas Stove, Coffee Maker, Microwave, Refrigerator, Dishwasher

# Kitchen Basic Equipment