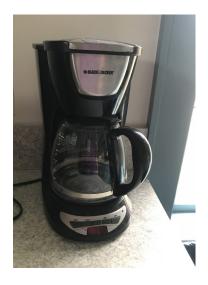

#### Kitchen\_

Basic Equipment: Gas Stove, Coffee Maker, Microwave, Refrigerator, Dishwasher

# Kitchen Basic Equipment