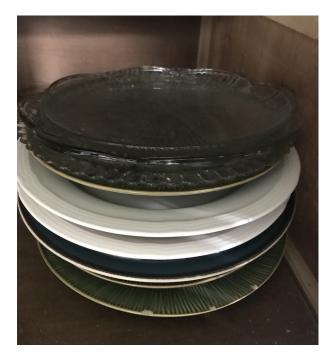

arious sizes and materials Prep Knives - not very sharp;

#### Tables & Chairs

Tables: 6 Round Plastic - 5 foot diameter; seats 8 6 Rectangular - 2 metal 8' x 2.5' seats 8 4 plastic 8' x 2.5' seats 8

Chairs: 56 metal folding; a little wonky

#### Miscellaneous Items

Projection Screen in Freight Room (attached to ceiling) Bar, Podium in Freight Room Vintage Piano in Parlor

# Kitchen Basic Equipment









### Kitchen ~ Dishes



Large Plates - 60; assorted patterns



Small Plates - 50; assorted patterns Bowls - 30; assorted patterns



Mismatched Assorted Flatware



Various Knives (not very sharp) can opener, masher, peeler

## Glassware





Coffee Cups - 30 Saucers - 20 Wine Glasses - 12 Wine Glasses, Stemless - 8 Punch Cups - 24 Tasting Glasses - 9

## Dishes - Assorted Serving









Projection Screen



Cutting Boards 6