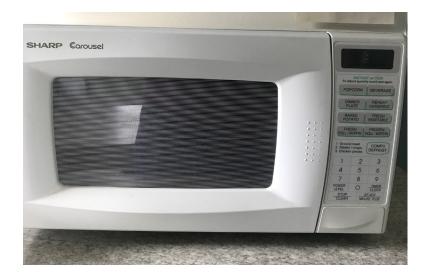

#### Kitchen\_

Basic Equipment: Gas Stove, Coffee Maker, Microwave, Refrigerator, Dishwasher

# Kitchen Basic Equipment