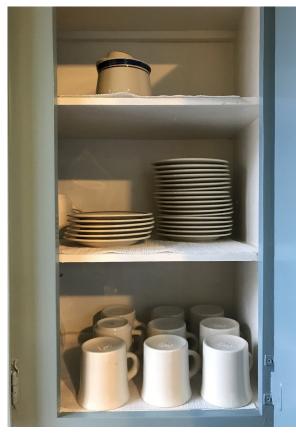

#### Dishes:

Small Plates: 50 Large Plates: 60 Bowls: 30 Wine Glasses: 12 Wine Glasses, Stemless: 8 Glasses: 9 tasting size: Chili & Beer Fest logo Punch Bowl & 24 matching punch cups Coffee Cups: 30 Saucers: 20 Serving Platters: assorted; 12 plus Cutting Boards - assorted; 6 various sizes and materials Prep Knives - not very sharp;

### Kitchen ~ Dishes

Large Plates - 60; assorted patterns

Small Plates - 50; assorted patterns Bowls - 30; assorted patterns

Mismatched Assorted Flatware

Various Knives (not very sharp) can opener, masher, peeler