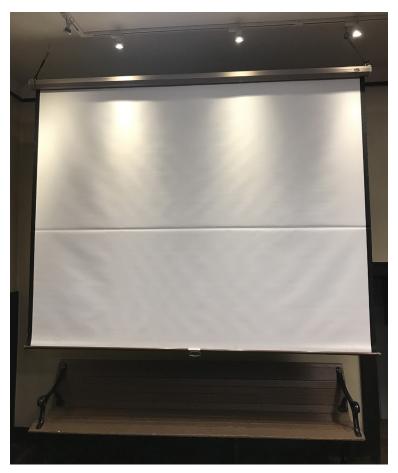

#### Miscellaneous Items

Projection Screen in Freight Room (attached to ceiling) Bar, Podium in Freight Room Vintage Piano in Parlor

# Dishes - Assorted Serving

Projection Screen

Cutting Boards