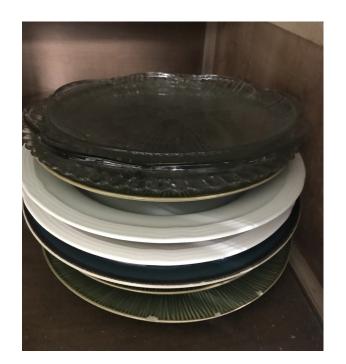

ious sizes and materials

Prep Knives - not very sharp;

### **Tables & Chairs**

Tables:

1 Round Metal - 5 foot diameter; seats 8 5 Rectangular - 4 metal 8' x 2.5' (seats 8) 1 wood 8' x 3' (seats 8)

Chairs:

50 metal folding; a little wonky

#### Miscellaneous Items

Projection Screen in Freight Room (attached to ceiling) Bar, Podium in Freight Room Vintage Piano in Parlor

# Kitchen Basic Equipment









### Kitchen ~ Dishes



Large Plates - 60; assorted patterns



Small Plates - 50; assorted patterns Bowls - 30; assorted patterns



Mismatched Assorted Flatware



Various Knives (not very sharp) can opener, masher, peeler

## Glassware





Coffee Cups - 30 Saucers - 20 Wine Glasses - 12 Wine Glasses, Stemless - 8 Punch Cups - 24 Tasting Glasses - 9

# Dishes - Assorted Serving









Projection Screen



Cutting Boards