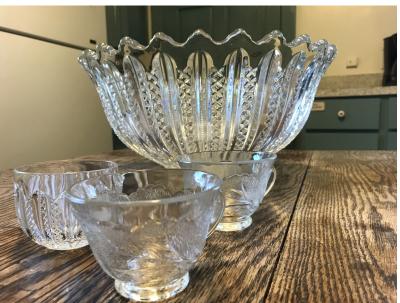

#### Kitchen

Basic Equipment:

Gas Stove, Coffee Maker, Microwave, Refrigerator, Dishwasher

Dishes:

Small Plates: 50 Large Plates: 60 Bowls: 30

Wine Glasses: 12

Wine Glasses, Stemless: 8

Glasses: 9 tasting size: Chili & Beer Fest logo

## Glassware

Coffee Cups - 30 Saucers - 20 Wine Glasses - 12 Wine Glasses, Stemless - 8 Punch Cups - 24 Tasting Glasses - 9