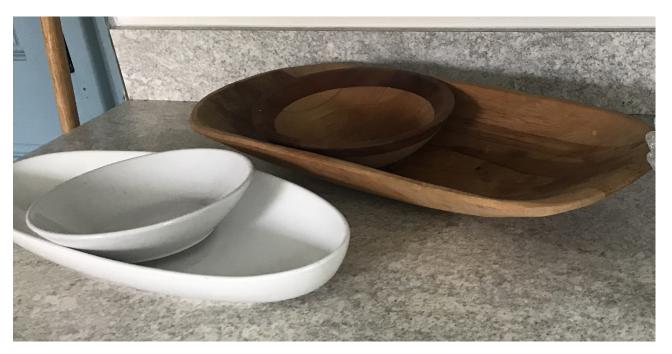

Pucn Bowl & 24 matching punch cups

Coffee Cups: 30 Saucers: 20

Serving Platters: assorted; 12 plus

Cutting Boards - assorted; 6 various sizes and materials

Prep Knives - not very sharp;

### Kitchen ~ Dishes

Large Plates - 60; assorted patterns

Small Plates - 50; assorted patterns Bowls - 30; assorted patterns

Mismatched Assorted Flatware

Various Knives (not very sharp) can opener, masher, peeler

# Dishes - Assorted Serving

Projection Screen

Cutting Boards