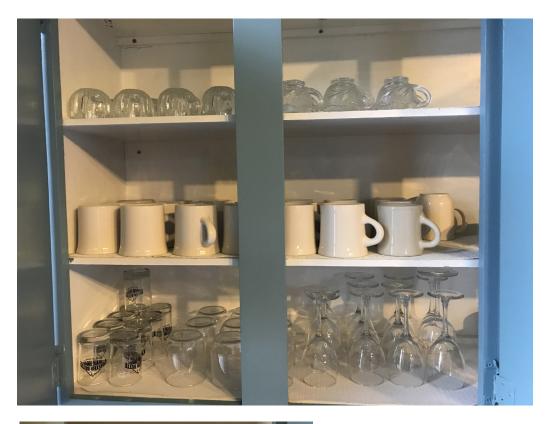

#### Kitchen

Basic Equipment:

Gas Stove, Coffee Maker, Microwave, Refrigerator, Dishwasher

Dishes:

Small Plates: 50 Large Plates: 60 Bowls: 30

Wine Glasses: 12

Wine Glasses, Stemless: 8

Glasses: 9 tasting size: Chili & Beer Fest logo

## Glassware

Coffee Cups - 30 Saucers - 20 Wine Glasses - 12 Wine Glasses, Stemless - 8 Punch Cups - 24 Tasting Glasses - 9