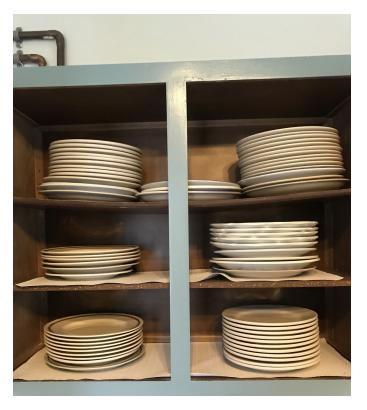

### Kitchen ~ Dishes

Large Plates - 60; assorted patterns

Small Plates - 50; assorted patterns Bowls - 30; assorted patterns

Mismatched Assorted Flatware

Various Knives (not very sharp) can opener, masher, peeler