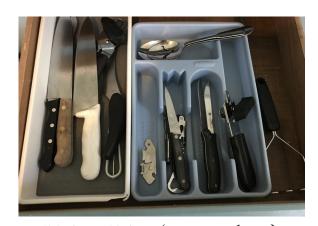

### Kitchen ~ Dishes

Large Plates - 60; assorted patterns

Small Plates - 50; assorted patterns Bowls - 30; assorted patterns

Mismatched Assorted Flatware

Various Knives (not very sharp) can opener, masher, peeler