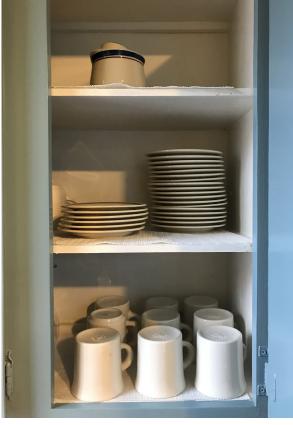

### Kitchen ~ Dishes

Large Plates - 60; assorted patterns

Small Plates - 50; assorted patterns Bowls - 30; assorted patterns

Mismatched Assorted Flatware

Various Knives (not very sharp) can opener, masher, peeler

Pucn Bowl & 24 matching punch cups

Coffee Cups: 30 Saucers: 20

Serving Platters: assorted; 12 plus

Cutting Boards - assorted; 6 various sizes and materials

Prep Knives - not very sharp;